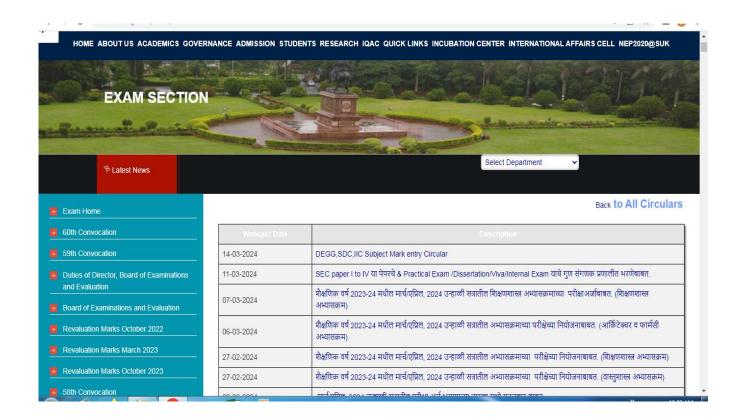

Student Admission and Support
- iv. Examination

### **Screen Shots of User Interfaces**



### **Administration**



Shri Shiy Shahu Mahayidyalaya SARUD-416 214, Tal- Shahuwadi, Dist- Kolhapur

Support Desk

User Manuals

Bank Details

Rank Account No

▲ Upload Document containing Bank Details on the letter head of institute with due signature and stamp. A Please Verify your Mobile Number with OTP to change Account Number (Even for existing Account Number).







































### **Our Online Programme**







Shivaji University, established in 1962, is named after the Great Maratha Warrior and founder of the Maratha empire Chhatrapati Shivaji. It was inaugurated on 18th November, 1962 by Dr. Radhakrishnan, the then President of India.

#### **Our Services**



























thatu Mo

| P:Print                                                                                                                                         | E: Export                                                 | M: E-Mail | O: Upload                                   | <u>S</u> :TallyShop                                                                           | G: Language                                                                                                                                 | K: Keyboard                                                                           | <u>K</u> : Control Centre    | H: Support Centre                              | H: Help                                                               | F1: Condensed