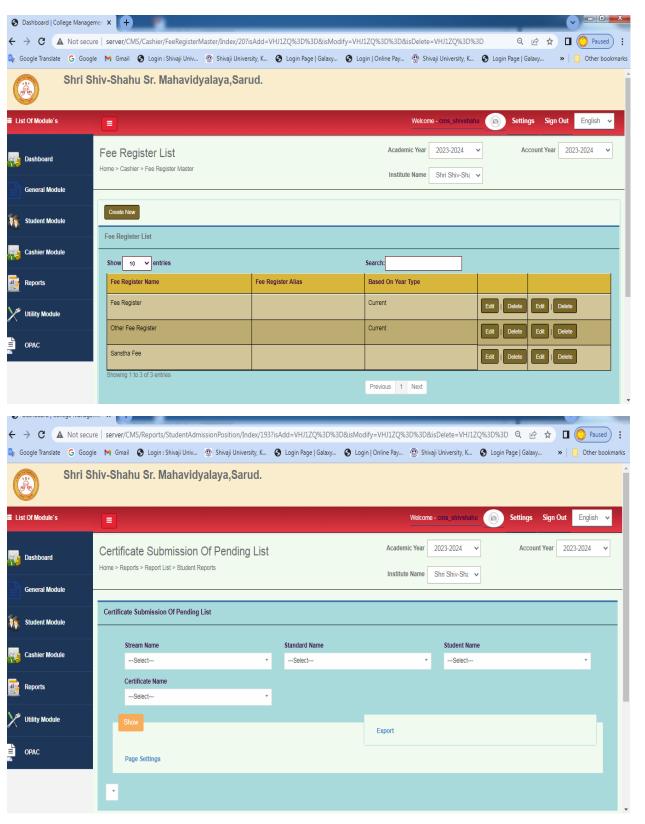

- 1. Administration
- 2. Finance and Accounts
- 3. Student Admission and Support
- 4. Examination

| Sr. No. | Particulars                                          |  |  |  |  |  |  |
|---------|------------------------------------------------------|--|--|--|--|--|--|
|         |                                                      |  |  |  |  |  |  |
| 1       | Institutional expenditure statement for the heads of |  |  |  |  |  |  |
|         | e-governance implementation reflected in the audited |  |  |  |  |  |  |
|         | statement.                                           |  |  |  |  |  |  |
| 2       | Screen Shots of user Interfaces & ERP Documents      |  |  |  |  |  |  |
| 3       | Annual E-governance Report                           |  |  |  |  |  |  |
| 4       | Policy Document of E-governance                      |  |  |  |  |  |  |