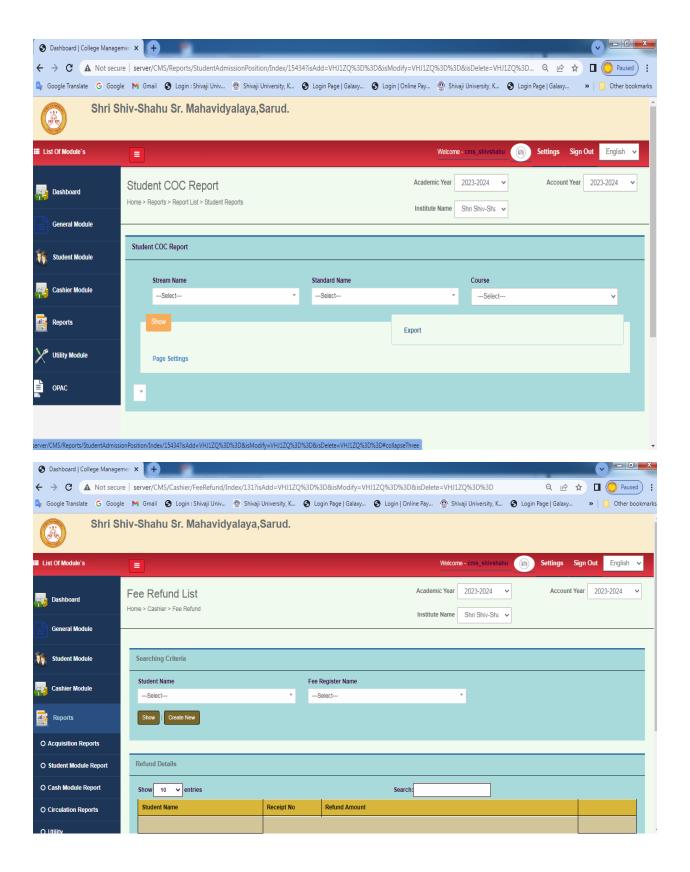

- 1. Administration
- 2. Finance and Accounts
- 3. Student Admission and Support
- 4. Examination

| Sr. No. | Particulars                                          |  |  |  |  |  |  |
|---------|------------------------------------------------------|--|--|--|--|--|--|
|         |                                                      |  |  |  |  |  |  |
| 1       | Institutional expenditure statement for the heads of |  |  |  |  |  |  |
|         | e-governance implementation reflected in the audited |  |  |  |  |  |  |
|         | statement.                                           |  |  |  |  |  |  |
| 2       | Screen Shots of user Interfaces & ERP Documents      |  |  |  |  |  |  |
| 3       | Annual E-governance Report                           |  |  |  |  |  |  |
| 4       | Policy Document of E-governance                      |  |  |  |  |  |  |