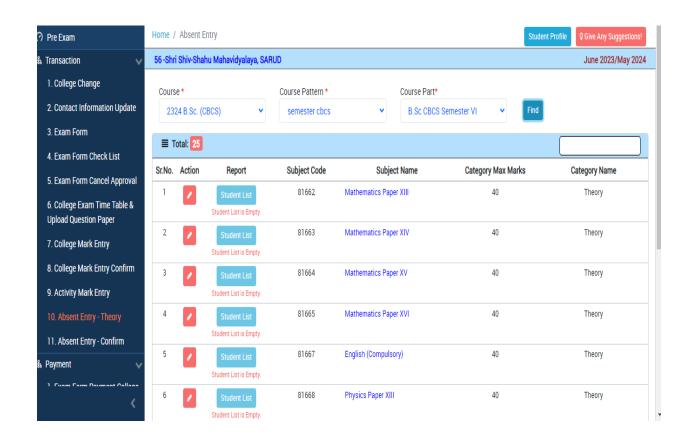

'B' Accredited by NAAC, Bengalore
Jr.College Code No. J-2312005

अध्यक्ष

माजी आमदार श्री.बाबासाहेब पाटील

उपाध्यक्ष श्री. बाळकृष्ण नामदेव इंदलकर

डॉ. हंबीरराव तात्यासाहेब दिंडे

6.2.2 Institution implements e-governance in its operations.